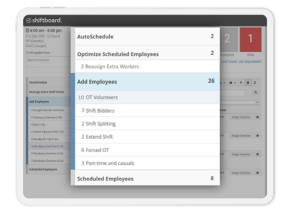

## Maximized Coverage with Minimal Waste

Grounded in timely UKG Pro WFM data, access SchedulePro's exclusive optimization engine to maximize workforce utilization, ensuring coverage without unnecessary labor and

- Identify untapped workforce capabilities and hidden scheduling . opportunities, such as shuffles and shift splitting.
- Autofill all coverage gaps with a single click, considering cascading effects like shift dependencies, skill-mix requirements, and compliance rules.
- Automatically design job rotations to maintain worker job proficiency and enhance skill development.