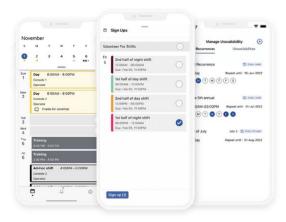

## Flexible Schedules Meet Operational Needs

Leverage SchedulePro's rich insights and tools to support workers' schedule preferences without compromising on operational coverage and compliance. Ensure seamless synchronization with UKG Pro WFM for accurate time and attendance and payroll

- Offer workers a diverse range of options, including matching shift preferences, shift bidding, and partial shifts.
- Utilize a robust rules engine to make informed decisions that • meet workers' needs while considering operational coverage and compliance implications.
- Auto-update UKG time and attendance records to reflect schedule changes.