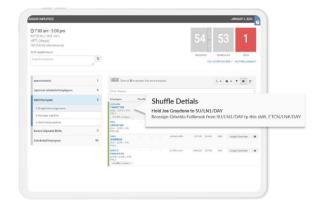

## Maximized Coverage with Minimal Waste

Grounded in timely UKG Pro WFM data, access SchedulePro's exclusive optimization engine to maximize workforce utilization, ensuring coverage without unnecessary labor and

- Identify untapped workforce capabilities and hidden scheduling . opportunities, such as shuffles and shift splitting.
- Autofill all coverage gaps with a single click, considering cascading effects like shift dependencies, skill-mix requirements, and compliance rules.
- Automatically design job rotations to maintain worker job proficiency and enhance skill development.