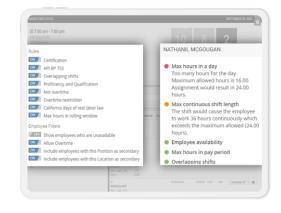

# SchedulePro's superior compliance capabilities to ensure full

adherence to the rules and procedures required at every stage of the scheduling lifecycle.

Guaranteed Compliance Every Step of the Way

Harness UKG Pro WFM time and attendance data and

- Rest assured with the industry's only compliance guarantee.
- Comprehensive coverage of HR policies, union contracts, over-. time equalization, fatigue regulations, OSHA standards, and other custom, in-house requirements.
- Access exclusive tools for exception management, auditing, and . rule violation documentation.