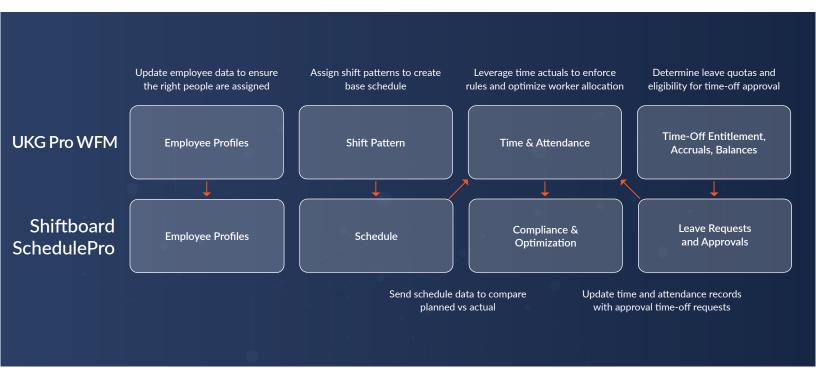

#### **Seamless Data Connections**

- Instantly update employee profiles to reflect changes made in UKG Pro WFM through a secure, pre-built API.
- Quickly create base schedules by importing shift patterns directly from UKG Pro WFM.
- Ensure time and attendance, and payroll accuracy by syncing schedule data with UKG Pro WFM.
- Instantly check time-off balances to validate leave request approval and keep UKG Pro WFM records updated.

## **Integration Overview**

Leverage your UKG data and Shiftboard's employee scheduling expertise to create schedules optimized for coverage, compliance, and worker preferences.

Make informed scheduling decisions grounded in your reliable UKG workforce data, including time and attendance, payroll, and other essential information.